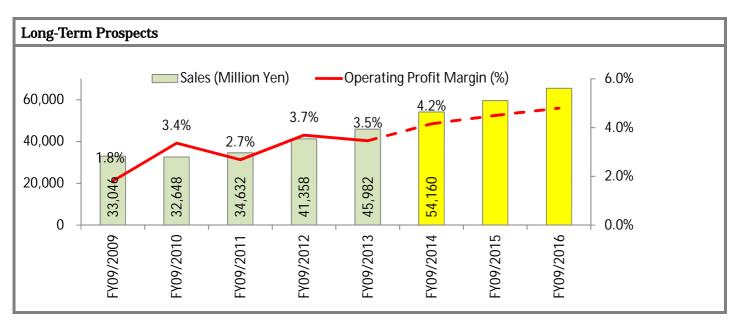

#### **Competitive Advantages & New Business Domains**

SEPTENI HOLDINGS, being involved with sales of Internet advertising as the key earnings pillar, is running the business together with own competitive advantages to a meaningful extent. Meanwhile, the Company is trying to get at accelerating earnings growth in a long-term view by means of aggressively fostering operations associated with media content, comprising new business domains, i.e., manga (comics) and mobile game, as the second earnings pillars to additionally drive earnings of the Company. In regards to Internet advertising, sales are growing more than 20%, driven by own competitive advantages associated with capability to cope with Smartphones and social media, while also driven by ongoing market cultivations on a global basis at the same time. On the mobile game side, the Company is calling for near-term contributions to earning, while anticipating future contributions to earnings on the manga content side where aggressive frontloaded investments are currently carried out. In November 2013, the Company came up with midterm management plan calling for "doubled earnings" to be achieved as early as possible by means of a) "sales mix improvements" and b) "setting up new earnings pillars".