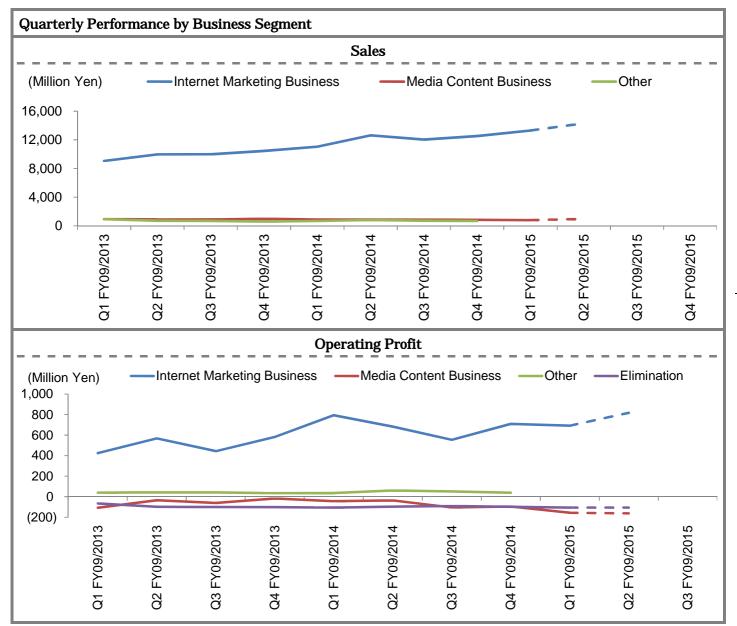

In Q1 (October to December) FY09/2015, sales came in at \$14,026m (up 11.9% YoY), operating profit \$429m (down 37.1%) and operating profit margin 3.1% (down 2.4% points). In regards to Internet Marketing Business, being basically involved with sales of Internet advertising, sales came in at \$13,299m (up 20.4%), operating profit \$691m (down 12.9%) and operating profit margin 5.2% (down 2.0% points). This business segment accounted for 129.1% of operating profit of the Company before elimination (negative \$105m), which was \$535m, and the details are as follows: The Company saw favorable progresses in coping with increasing needs associated with Smartphones and social media, while newly consolidating Internet

advertising company based in Korea to have been merged with in July 2014 as a subsidiary, starting in Q1. Thus, sales increased nicely over the year, but gross profit margin came down 1.8% points to 17.6% from 19.4% over the year. The Company mentions that gross profit over the year was boosted by one-off issues as the primary reason for this, while suggesting that gross profit margin but for this was rather going up over the year due to sales mix improvements in line with increasing exposure to Smartphones and social media where the Company is competitive. Meanwhile, SG&A expenses increased more than sales due largely to goodwill write-offs of above-mentioned Internet advertising company based in Korea. As a result, operating profit margin came down more than gross profit margin.

Q2 FY09/2015 Company forecasts are going for prospective sales \$15,200m (up 6.7% YoY), operating profit \$550m (down 10.0%) and operating profit margin 3.6% (down 0.7% points). Meanwhile, in regards to Internet Marketing Business, prospective sales are \$14,300m (up 13.1%), operating profit \$817m (up 19.7%) and operating profit margin 5.7% (up 0.3% points). Gross profit margin is to be on the rise due to increasing exposure to Smartphones and social media as in the trends in Q1. Meanwhile, in regards to Media Content Business, prospective sales are \$970m (up 13.1%) and operating loss \$162m (operating loss \$35m over the year). Thus, the Company is to see increasing operating loss by \$126m in here. Although new titles of mobile game are to be launched and sales are to be enhanced, expenses associated with advertising and developments are to increase at the same time. On top of this, the Company continues to carry out frontloaded investments on the manga content side.

Meanwhile, in Media Content Business, where the bulk of sales is accounted for by those of AXEL MARK INC. (TSE-Mothers-listed consolidated subsidiary: 54.9% held by the Company as of the end of FY09/2014) mainly in charge of developing mobile game, sales came in at \$794m (down 9.1%), operating loss \$155m (operating loss \$42m over the year) and operating profit margin negative 19.6% (down 14.8% points). This business segment also includes manga content, in which the Company is currently at the stage of frontloaded investments and this business also makes operating loss.