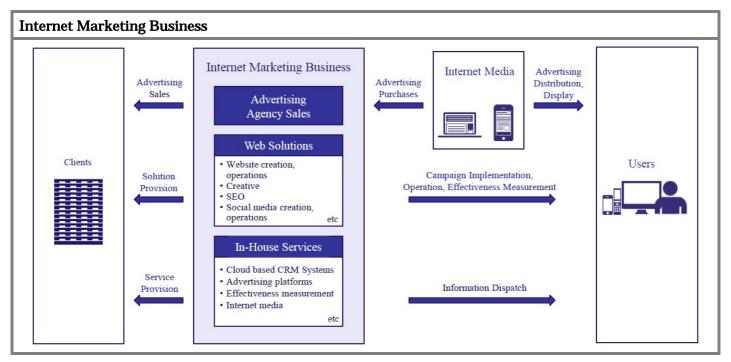

In Internet Marketing Business, SEPTENI CO., LTD., which is the key company of the SEPTENI HOLDINGS CO., LTD. (the Company), runs sales of Internet advertising as an independent player, for some 1,500 customers and/or advertisers. They mainly comprise financials, real estate, cosmetics, E-Commerce and Internet services (media, telecom, mobile game, etc.) by sector. Most recently, the number of customers remains roughly unchanged, while sales per customer are on the rise, according to the Company.

Source: Company Data, WRJ Calculation

In Internet Marketing Business, sales have been driven by firmness associated with Smartphones, social media and market cultivations on a global basis. Sales of this business segment have increased 20% or more over the year for five quarters in a row through Q1 FY09/2014 to Q1 FY09/2015, while sales associated with all those three domains during the same periods have kept on chronologically increasing their shares out of sales as a whole for this business segment.

At the end of the day, we presume that the Company holds appropriate and comprehensive knowhow, etc. to aggressively cultivate all those three domains that have particularly high growth potentials, out of high growth market for Internet advertising. Meanwhile, the Company argues that it is competitive due to its flexible management to quickly allocate management resources on fast-growing domains and to its capability to successfully pick up next growth domains earlier than competitors with own insight in the market for Internet where changes are so fast. Meanwhile, the Company does have sufficient human resources and capability to manage them as an organization. Advent of Smartphones has decreased shares of personal computers in terms of devices for people to be exposed to Internet advertising, while having lowered growth rates of existing banner advertising and listing advertising at the same time. On the expenses of all those same old ones, so-called timeline advertising (native advertising) is increasing its importance. The Company finds rooms to add value more than existing ones in here. Since early stages of "Facebook" and "Twitter", the Company has been involved with operations to run timeline advertising on those social media, having resulted in own competitive advantages now. As far as we could gather, the strengths in here are well utilized in operations of timeline advertising on new media on Smartphones such as news apps to see substantial growth, going forward, e.g., Gunosy, SmartNews, etc.

Meanwhile, in regards to market cultivations on a global basis, the Company claims for establishment of cross-border transaction scheme. Currently, the Company runs two bases in Asia (Seoul and Singapore) and two bases in Europe & America (San Francisco and London) on top of the domestic bases in Japan. The Company's idea is to set up a system to efficiently distribute advertisers' Internet ad to any target region across the world, while cultivating advertisers in own bases at the same time. The Company suggests that it is rather advanced also on this side among fellow traders. Meanwhile, sales in here are not supposed to always go up quarter on quarter, given that the business in here comprises global promotion projects whose sales per customer are large while the number of customers is small, generating some volatility in sales on a quarterly basis.