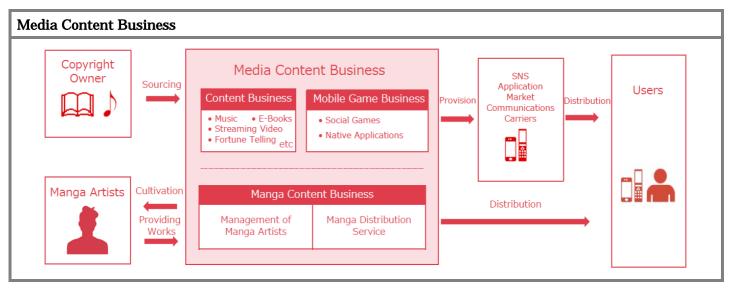

Meanwhile, in Media Content Business, where the bulk of sales is accounted for by those of AXEL MARK INC. (TSE-Mothers-listed consolidated subsidiary: 54.9% held by the Company as of the end of FY09/2014) mainly in charge of developing mobile game, sales came in at \$794m (down 9.1%), operating loss \$155m (operating loss \$42m over the year) and operating profit margin negative 19.6% (down 14.8% points). This business segment also includes manga content, in which the Company is currently at the stage of frontloaded investments and this business also makes operating loss.