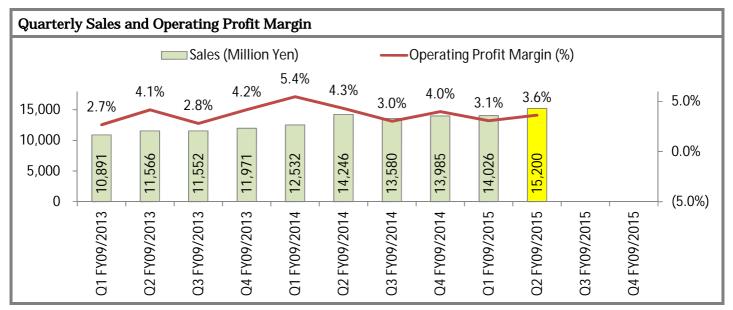

In Q1 (October to December) FY09/2015, sales came in at \$14,026m (up 11.9% YoY), operating profit \$429m (down 37.1%) and operating profit margin 3.1% (down 2.4% points). In regards to Internet Marketing Business, being basically involved with sales of Internet advertising, sales came in at \$13,299m (up 20.4%), operating profit \$691m (down 12.9%) and operating profit margin 5.2% (down 2.0% points). This business segment accounted for 129.1% of operating profit of the Company before elimination (negative \$105m), which was \$535m, and the details are as follows: The Company saw favorable progresses in coping with increasing needs associated with Smartphones and social media, while newly consolidating Internet

Q2 FY09/2015 Company forecasts are going for prospective sales \$15,200m (up 6.7% YoY), operating profit \$550m (down 10.0%) and operating profit margin 3.6% (down 0.7% points). Meanwhile, in regards to Internet Marketing Business, prospective sales are \$14,300m (up 13.1%), operating profit \$817m (up 19.7%) and operating profit margin 5.7% (up 0.3% points). Gross profit margin is to be on the rise due to increasing exposure to Smartphones and social media as in the trends in Q1. Meanwhile, in regards to Media Content Business, prospective sales are \$970m (up 13.1%) and operating loss \$162m (operating loss \$35m over the year). Thus, the Company is to see increasing operating loss by \$126m in here. Although new titles of mobile game are to be launched and sales are to be enhanced, expenses associated with advertising and developments are to increase at the same time. On top of this, the Company continues to carry out frontloaded investments on the manga content side.

#### Q1 FY09/2015 Results

In Q1 (October to December) FY09/2015, sales came in at \$14,026m (up 11.9% YoY), operating profit \$429m (down 37.1%), recurring profit \$480m (down 34.9%) and net profit \$1,034m (up 150.2%). Compared with Company forecasts, released on 6 November 2014, sales were exceeded \$26m (0.2%), operating profit \$129m (43.1%), recurring profit \$180m (60.1%) and net profit \$34m (3.4%). As in operating profit and recurring profit, earnings were far better than expected, due mainly to delayed expenses to develop new mobile game titles in Media Content Business.