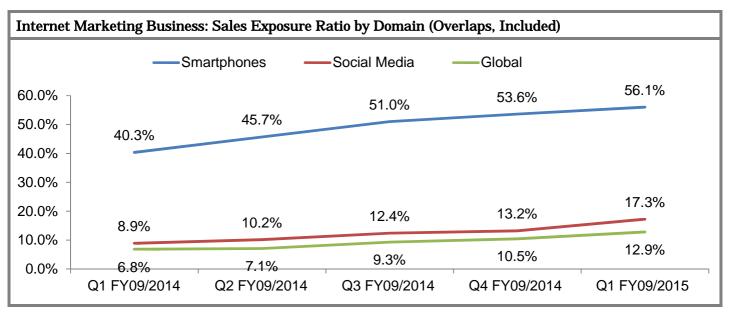

Source: Company Data, WRJ Calculation

In Internet Marketing Business, sales have been driven by firmness associated with Smartphones, social media and market cultivations on a global basis. Sales of this business segment have increased 20% or more over the year for five quarters in a row through Q1 FY09/2014 to Q1 FY09/2015, while sales associated with all those three domains during the same periods have kept on chronologically increasing their shares out of sales as a whole for this business segment.

At the end of the day, we presume that the Company holds appropriate and comprehensive knowhow, etc. to aggressively cultivate all those three domains that have particularly high growth potentials, out of high growth market for Internet advertising. Meanwhile, the Company argues that it is competitive due to its flexible management to quickly allocate management resources on fast-growing domains and to its capability to successfully pick up next growth domains earlier than competitors with own insight in the market for Internet where changes are so fast. Meanwhile, the Company does have sufficient human resources and capability to manage them as an organization. Advent of Smartphones has decreased shares of personal computers in terms of devices for people to be exposed to Internet advertising, while having lowered growth rates of existing banner advertising and listing advertising at the same time. On the expenses of all those same old ones, so-called timeline advertising (native advertising) is increasing its importance. The Company finds rooms to add value more than existing ones in here. Since early stages of "Facebook" and "Twitter", the Company has been involved with operations to run timeline advertising on those social media, having resulted in own competitive advantages now. As far as we could gather, the strengths in here are well utilized in operations of timeline advertising on new media on Smartphones such as news apps to see substantial growth, going forward, e.g., Gunosy, SmartNews, etc.