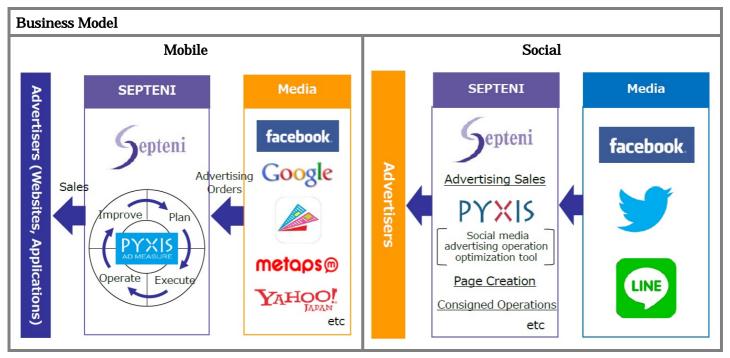

In Internet Marketing Business, SEPTENI CO., LTD., which is the key company of the SEPTENI HOLDINGS (the Company) group, runs sales of Internet advertising and this accounts for the bulk of sales in this business segment while earnings as well. Being an independent Internet advertising company, SEPTENI CO., LTD. offers services for some 1,500 corporate customers or advertisers, mainly comprising financials, real estate, cosmetics, E-Commerce, Internet services (media, telecom, games, etc.) by sector. Most recently, the number of customers is rather on the decreases, but this is far more than compensated for by increasing sales per customer. Meanwhile, by sector, the Company sees increasing demand associated with Internet services including games in particular, as far as we could gather.

The Company entered the market for Internet advertising in 2000 and the market size increased some 16 times by 2013 to ¥938.1bn from ¥59.0bn, according to "Advertising in Japan" by DENTSU INC. The market has been surging on the expense of markets for all those existing media, comprising televisions, newspapers, magazines, radios, etc., while the Company well incorporated demand increasing in the market.

Most recently, the Company allocates own management resources quickly and flexibly to growth domains, i.e., Smartphones and social media, being an independent player as own strengths, in line with increasing penetrations by them. As a result, the Company well succeeds in incorporating increasing demand in there, while having reasonably cultivated overseas markets to date.

For cultivations of overseas markets, the Company claims for establishment of cross-border transaction scheme among own marketing bases on a global basis, currently comprising those in Seoul, Singapore, San Francisco and London, i.e., across Asia, U.S.A. and Europe, on top of ones in Japan.

Currently, the Company is mainly coping with increasing needs for advertisers based in U.S.A. and Europe to run advertising in Japan, mainly driving overseas sales with the Company. Having set up aforementioned collective four overseas marketing bases, the Company also implements capital injections in local companies to eventually establish the cross-border transaction scheme. Most recent issue is that the Company injected capital in JNJ INTERACTIVE INC. in July 2014, while having made this own consolidated subsidiary at the same time. This is a Korea-based Internet advertising company, known as a player with cutting edge technology in "Facebook" advertising. This operation is expected to be included in the Company's consolidated accounts, staring in FY09/2015, generating meaningful add-ons to sales with the Company, even short-term, but not much to earnings due to goodwill write-offs, etc. for the time being.