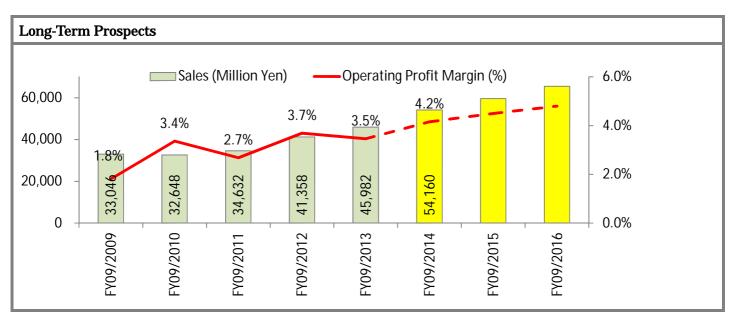

FY09/2014 Company forecasts are going for prospective sales \$54,160m (up 17.8% YoY), operating profit \$2,253m (up 41.4%) and operating profit margin 4.2% (up 0.7% points). As mentioned above, the Company is suffering from expenses to carry out frontloaded investments in developments of mobile games and manga (comics) contents business, but substantial increases of sales and earnings as a whole are to be achieved and marginal increases for operating profit margin. As far as we could see, the Company is meaningfully competitive in the mainstay operations of Internet advertising sales, while developments of new businesses to be followed as new sources for earnings are steadily progressed. By means of steadily incorporating increasing demand in the three domains of "mobile", "social" and "global", the Company is calling for "doubled earnings" to be achieved as early as possible in its midterm management policy. Assuming operating profit in FY09/2013 as the basis for prospective "doubled earnings", the Company is to achieve "1.4 times earnings" in FY09/2014, which is the first year of the periods for the midterm management policy, literally implying early achievement of the target, i.e., "doubled earnings" in the near future.