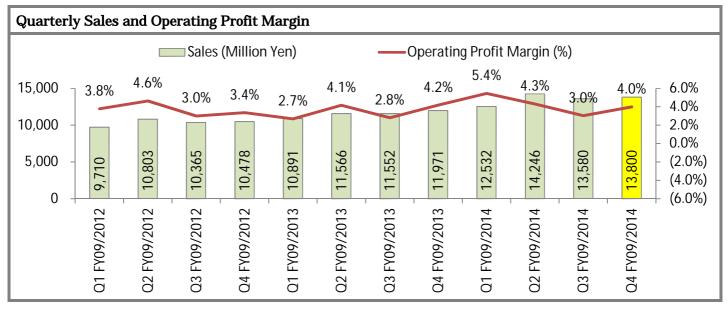

In Q3 (April to June) FY09/2014, sales came in at \$13,580m (up 17.6% YoY), operating profit \$410m (up 26.7%) and operating profit margin 3.0% (up 0.2% points). In regards to Internet Marketing Business, being basically involved with sales of Internet advertising, sales came in at \$12,048m (up 20.7%), operating profit \$554m (up 24.9%) and operating profit margin 4.6% (up 0.2% points). Operating profit of this business segment accounted for no less than 110.7% of operating profit \$500m (before elimination negative \$90m) with the Company. The key contributor for this was that sales of Smartphone advertising increased no less than 2.1 times over the year up to \$6,146m and accounted for more than 50% of sales in this business segment. Operators of Internet services and other advertisers appear substantially increasing advertising to

#### Q3 FY09/2014 Results

In Q3 FY09/2014 (April to June), sales came in at \$13,580m (up 17.6% YoY), operating profit \$410m (up 26.7%), recurring profit \$399m (up 16.7%) and net profit \$398m (up 129.1%). Compared with Company forecasts, released on 1 May 2014, sales were exceeded \$81m (0.6%), operating profit \$60m (17.2%), recurring profit \$40m (11.1%) and net profit \$179m (81.3%).