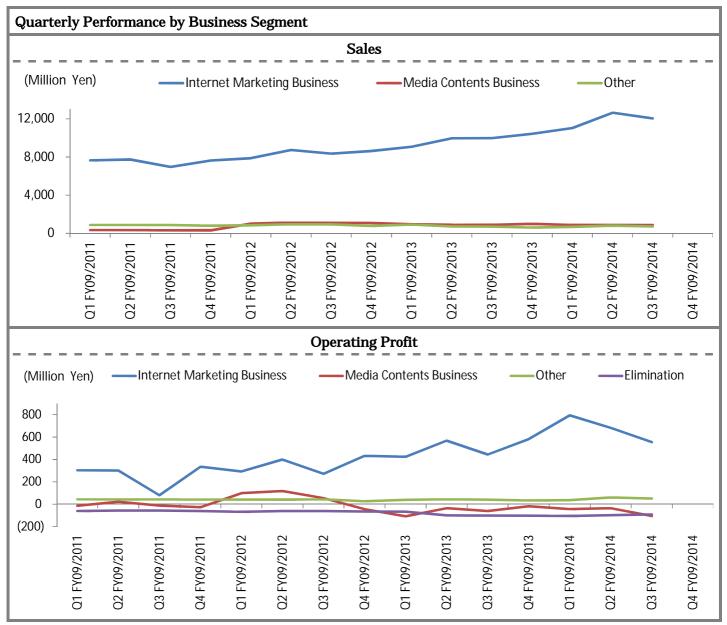

In Q3 (April to June) FY09/2014, sales came in at \$13,580m (up 17.6% YoY), operating profit \$410m (up 26.7%) and operating profit margin 3.0% (up 0.2% points). In regards to Internet Marketing Business, being basically involved with sales of Internet advertising, sales came in at \$12,048m (up 20.7%), operating profit \$554m (up 24.9%) and operating profit margin 4.6% (up 0.2% points). Operating profit of this business segment accounted for no less than 110.7% of operating profit \$500m (before elimination negative \$90m) with the Company. The key contributor for this was that sales of Smartphone advertising increased no less than 2.1 times over the year up to \$6,146m and accounted for more than 50% of sales in this business segment. Operators of Internet services and other advertisers appear substantially increasing advertising to

be browsed through Smartphones. In particular, sales associated with advertising on social media, represented by "Facebook", "Twitter" and "Line", increased as much as 3.3 times over the year up to \$1,493m. On top of this, incoming demand from overseas advertisers is increasing even more rapidly. Although absolute sales amounts are not disclosed, sales in here increased 7.2 times over the year and appear to have reached an impactful level in terms of amounts. On the other hand, rest of the businesses, collectively, saw operating loss equating to 10.7% of operating profit with the Company. Expenses for all those frontloaded investments were key negative factors for this, including those to develop mobile games to be launched in the near future and those to make manga (comics) contents business commercially viable in the foreseeable future.

4

At the moment, earnings with the Company heavily hinge on the performance of Internet Marketing Business. More importantly, the Company has been seeing earnings keeping on increasing quarter on quarter as an underlying trend in line with business performance of Internet Marketing Business.

Meanwhile, sales of Internet Marketing Business in Q3 (April to June) did adjust over Q2 (January to March) just before. This had a lot to do with one-off factor on top of seasonal adjustments and thus quarter-on-quarter growth as an underlying trend is effectively persisting in our view. In the first place, sales are meaningfully concentrated in Q2 every year, as demand for advertising is concentrated in Q2 out of all the four quarters in a year, resulting in adjustments of sales in Q3 (April to June) over Q2 (January to March) on a regular basis. In regards to FY09/2014, there were adjustments in Q3 (April to June) over Q2 (January to March), also from elsewhere, i.e., large-sized projects were concentrated in Q2 (January to March).

In terms of operating profit, an underlying trend of quarter-on-quarter growth is also persisting, when irregularities quarter to quarter are excluded. For example, adjustments in Q3 (April to June) over Q2 (January to March) are supposed to take place every year, affected by increasing number of headcounts (from 831 to 948 in terms of FY09/2014 results) over the same period, due mainly to hiring of new graduates. Meanwhile, there are some swing factors, as in Q1 (October to December) FY09/2014, where the Company saw a one-off issue to have massively driven gross profit and thus operating profit.

Meanwhile, in Media Contents Business, where the bulk of sales is accounted for by those of AXEL MARK INC. (a consolidated subsidiary 54.9% held by the Company) basically in charge of developing mobile game contents, sales came in at ¥879m (down 1.1%), operating loss ¥104m (operating loss ¥60m over the year) and operating profit margin negative 11.9% (down 5.1% points). This business segment continues making operating loss, as the businesses in here are basically in the processes of frontloaded investments, including another constituent of manga (comics) contents business in this business segment.