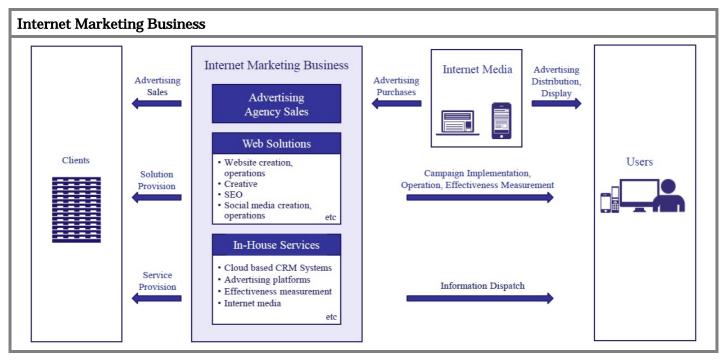

In Internet Marketing Business, SEPTENI CO., LTD., which is the key company of the SEPTENI HOLDINGS (the Company) group, runs sales of Internet advertising and this accounts for the bulk of sales in this business segment while earnings as well. Being an independent Internet advertising company, SEPTENI CO., LTD. offers services for some 1,500 corporate customers or advertisers, mainly comprising financials, real estate, cosmetics, E-Commerce, Internet services (media, telecom, games, etc.) by sector. Most recently, the number of customers is rather on the decreases, but this is far more than compensated for by increasing sales per customer. Meanwhile, by sector, the Company sees increasing demand associated with Internet services including games in particular, as far as we could gather.

The Company entered the market for Internet advertising in 2000 and the market size increased some 16 times by 2013 to ¥938.1bn from ¥59.0bn, according to "Advertising in Japan" by DENTSU INC. The market has been surging on the expense of markets for all those existing media, comprising televisions, newspapers, magazines, radios, etc., while the Company well incorporated demand increasing in the market.

Most recently, the Company allocates own management resources quickly and flexibly to growth domains, i.e., Smartphones and social media, being an independent player as own strengths, in line with increasing penetrations by them. As a result, the Company well succeeds in incorporating increasing demand in there, while having reasonably cultivated overseas markets to date.